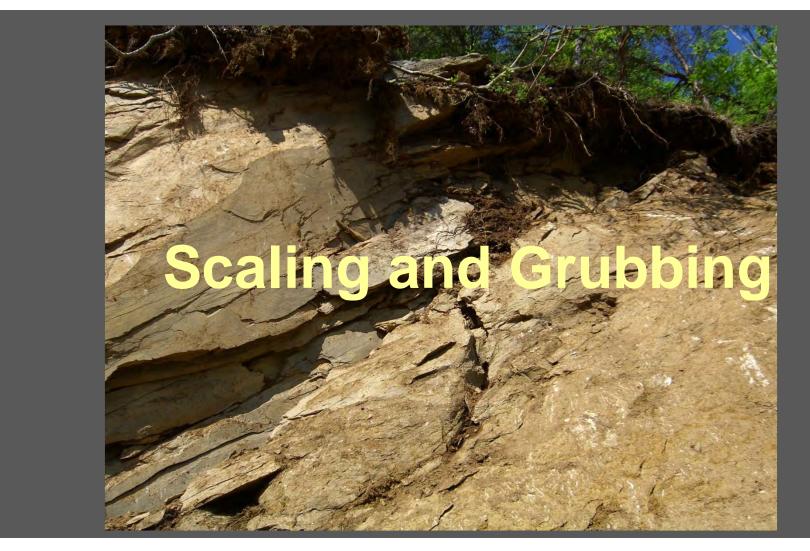

#### Ocoee No. 2 Flume Rockslide Stabilization Project Location





#### Ocoee No. 2 Flume Rockslide Stabilization Project Location











**Emergency Response- Stability Evaluation** 







**Stabilization Design** 

Limited field data was collected from site:

- Wilhite Formation of the Walden Creek Group, Ocoee Super Group (Phyllite)
- Structural data of rock mass including cleavage planes and joints
- This data was used to develop assumptions for stabilization design
- Design calculations based on USACE EM 1110-1-2907, "Engineering and Design: Rock Reinforcement"
- Initial Stabilization Scope of Work included:
  - Scaling and Grubbing
  - Rock Bolting





#### Ocoee No. 2 Flume Rockslide Stabilization Scaling and Grubbing























#### Ocoee No. 2 Flume Rockslide Stabilization Mechanical Anchors



#### Ocoee No. 2 Flume Rockslide Stabilization Grouted Anchors



#### Ocoee No. 2 Flume Rockslide Stabilization Grouted Anchors











#### Ocoee No. 2 Flume Rockslide Stabilization Testing and Post Tensioning







## April 29, 2010





## July 19, 2010





### August 13, 2010





### August 28, 2010 Debris Monitoring





### November 18, 2010









#### Ocoee No. 2 Flume Rockslide Stabilization Foundation Grade Beams





#### Ocoee No. 2 Flume Rockslide Stabilization Lower Bluff Reinforcement