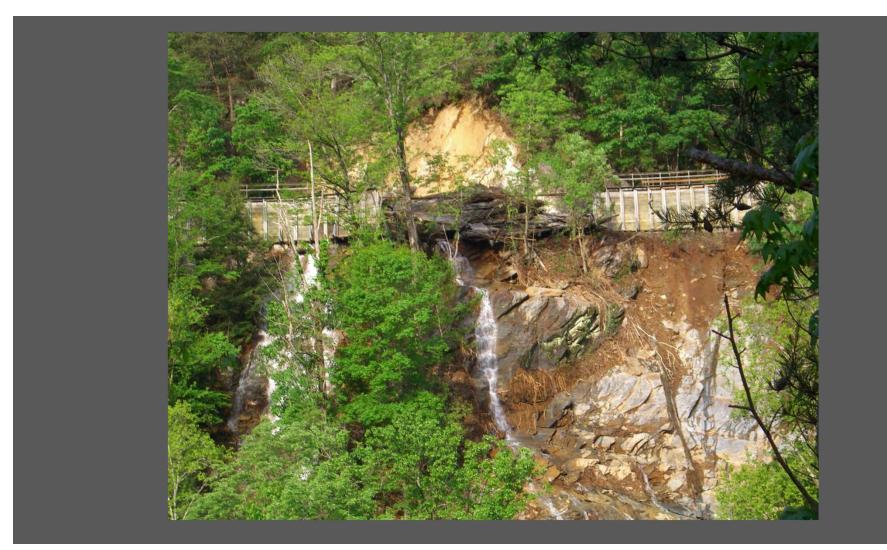

#### Ocoee No. 2 Flume Rockslide Stabilization Project Location





#### Ocoee No. 2 Flume Rockslide Stabilization Project Location











**Emergency Response- Stability Evaluation** 







**Stabilization Design** 

Limited field data was collected from site:

- Wilhite Formation of the Walden Creek Group, Ocoee Super Group (Phyllite)
- Structural data of rock mass including cleavage planes and joints
- This data was used to develop assumptions for stabilization design
- Design calculations based on USACE EM 1110-1-2907, "Engineering and Design: Rock Reinforcement"
- Initial Stabilization Scope of Work included:
  - Scaling and Grubbing
  - Rock Bolting





#### Ocoee No. 2 Flume Rockslide Stabilization Scaling and Grubbing























#### Ocoee No. 2 Flume Rockslide Stabilization Mechanical Anchors



#### Ocoee No. 2 Flume Rockslide Stabilization Grouted Anchors



#### Ocoee No. 2 Flume Rockslide Stabil