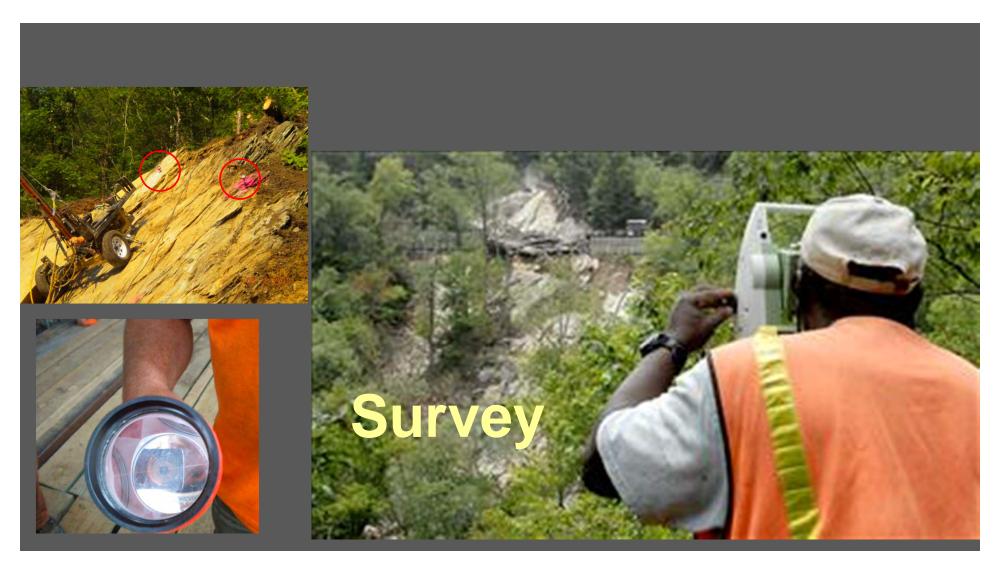

#### Ocoee No. 2 Flume Rockslide Stabilization Project Location

**Emergency Response- Stability Evaluation** 

**Stabilization Design** 

Limited field data was collected from site:

- Wilhite Formation of the Walden Creek Group, Ocoee Super Group (Phyllite)
- Structural data of rock mass including cleavage planes and joints
- This data was used to develop assumptions for stabilization design
- Design calculations based on USACE EM 1110-1-2907, "Engineering and Design: Rock Reinforcement"
- Initial Stabilization Scope of Work included:
  - Scaling and Grubbing
  - Rock Bolting