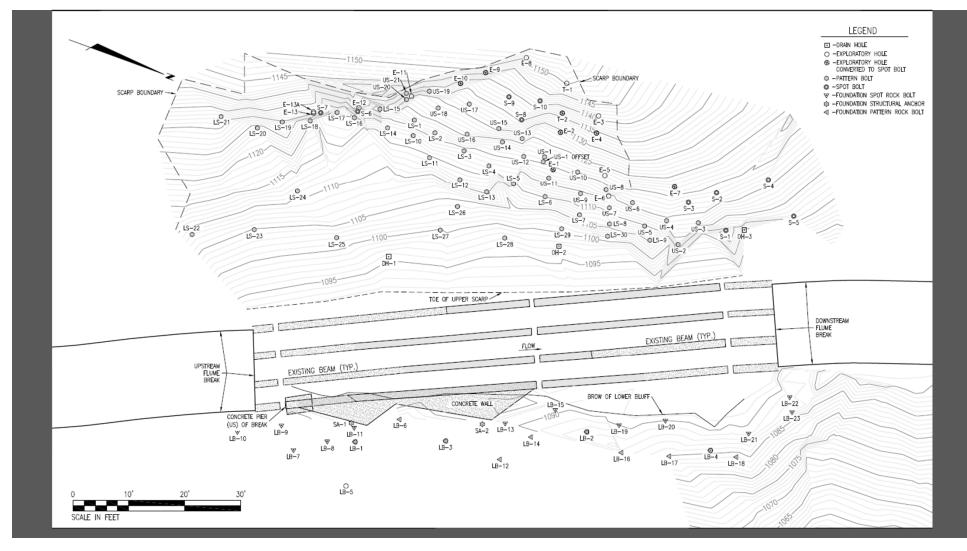

#### Ocoee No. 2 Flume Rockslide Stabilization Project Location

**Emergency Response- Stability Evaluation** 

**Stabilization Design** 

Limited field data was collected from site:

- Wilhite Formation of the Walden Creek Group, Ocoee Super Group (Phyllite)
- Structural data of rock mass including cleavage planes and joints
- This data was used to develop assumptions for stabilization design
- Design calculations based on USACE EM 1110-1-2907, "Engineering and Design: Rock Reinforcement"
- Initial Stabilization Scope of Work included:
  - Scaling and Grubbing
  - Rock Bolting