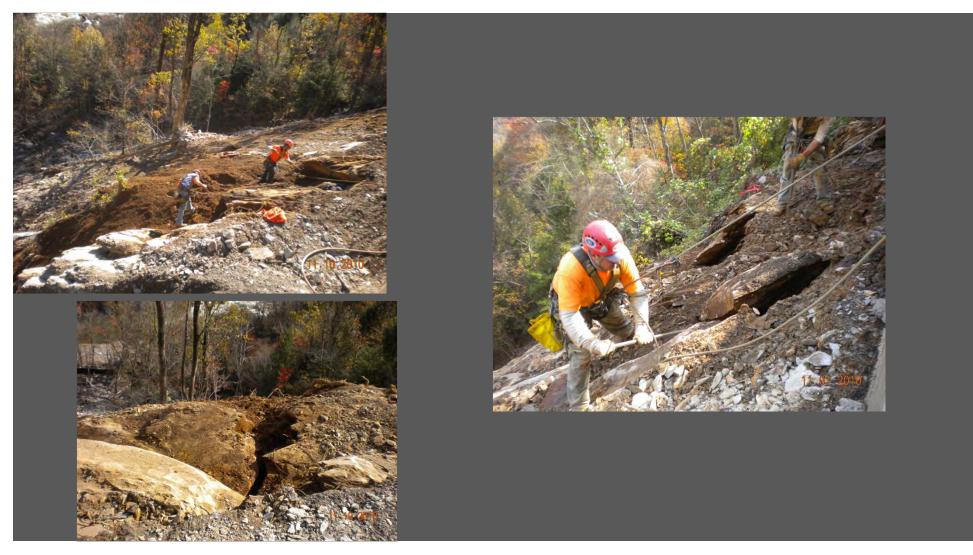

design
- Design calculations based on USACE EM 1110-1-2907, "Engineering and Design: Rock Reinforcement"
- Initial Stabilization Scope of Work included:
  - Scaling and Grubbing
  - Rock Bolting





#### Ocoee No. 2 Flume Rockslide Stabilization Scaling and Grubbing























#### Ocoee No. 2 Flume Rockslide Stabilization Mechanical Anchors



#### Ocoee No. 2 Flume Rockslide Stabilization Grouted Anchors



#### Ocoee No. 2 Flume Rockslide Stabilization Grouted Anchors











#### Ocoee No. 2 Flume Rockslide Stabilization Testing and Post Tensioning







## April 29, 2010





## July 19, 2010





### August 13, 2010





### August 28, 2010 Debris Monitoring





### November 18, 2010









#### Ocoee No. 2 Flume Rockslide Stabilization Foundation Grade Beams





#### Ocoee No. 2 Flume Rockslide Stabilization Lower Bluff Reinforcement