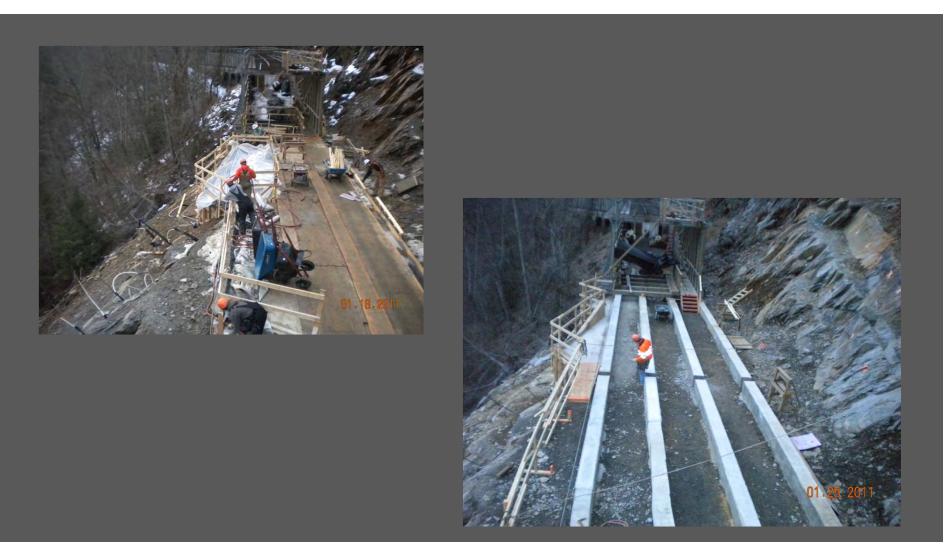

Design: Rock Reinforcement"
- Initial Stabilization Scope of Work included:
  - Scaling and Grubbing
  - Rock Bolting





#### Ocoee No. 2 Flume Rockslide Stabilization Scaling and Grubbing























#### Ocoee No. 2 Flume Rockslide Stabilization Mechanical Anchors



#### Ocoee No. 2 Flume Rockslide Stabilization Grouted Anchors



#### Ocoee No. 2 Flume Rockslide Stabilization Grouted Anchors











#### Ocoee No. 2 Flume Rockslide Stabilization Testing and Post Tensioning







## April 29, 2010





## July 19, 2010





### August 13, 2010





### August 28, 2010 Debris Monitoring





### November 18, 2010









#### Ocoee No. 2 Flume Rockslide Stabilization Foundation Grade Beams





#### Ocoee No. 2 Flume Rockslide Stabilization Lower Bluff Reinforcement