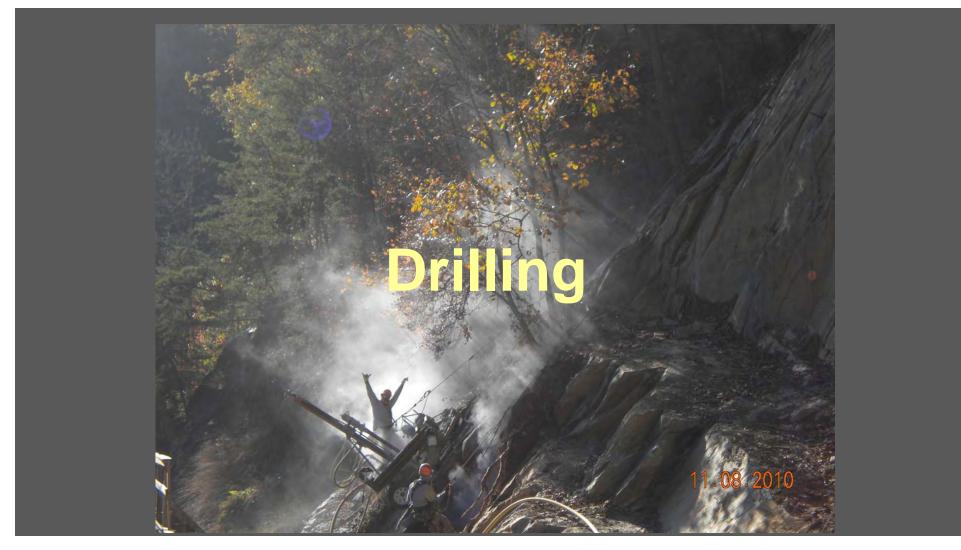

#### Ocoee No. 2 Flume Rockslide Stabilization Project Location

**Emergency Response- Stability Evaluation** 

**Stabilization Design** 

Limited field data was collected from site:

- Wilhite Formation of the Walden Creek Group, Ocoee Super Group (Phyllite)
- Structural data of rock mass including cleavage planes and joints
- This data was used to develop assumptions for stabilization design
- Design calculations based on USACE EM 1110-1-2907, "Engineering and Design: Rock Reinforcement"
- Initial Stabilization Scope of Work included:
  - Scaling and Grubbing
  - Rock Bolting