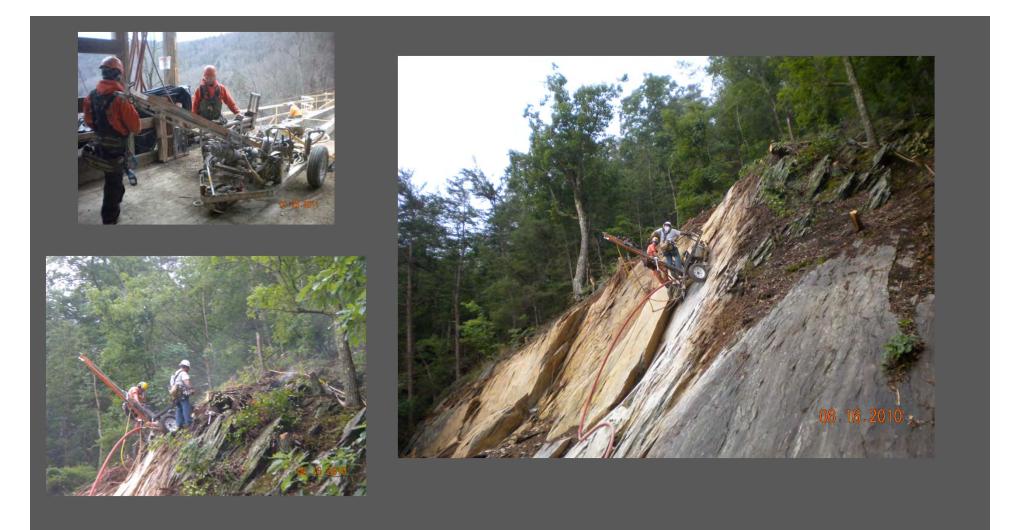

#### Ocoee No. 2 Flume Rockslide Stabilization Project Location

**Emergency Response- Stability Evaluation** 

**Stabilization Design** 

Limited field data was collected from site:

- Wilhite Formation of the Walden Creek Group, Ocoee Super Group (Phyllite)
- Structural data of rock mass including cleavage planes and joints
- This data was used to develop assumptions for stabilization design
- Design calculations based on USACE EM 1110-1-2907, "Engineering and Design: Rock Reinforcement"
- Initial Stabilization Scope of Work included:
  - Scaling and Grubbing
  - Rock Bolting