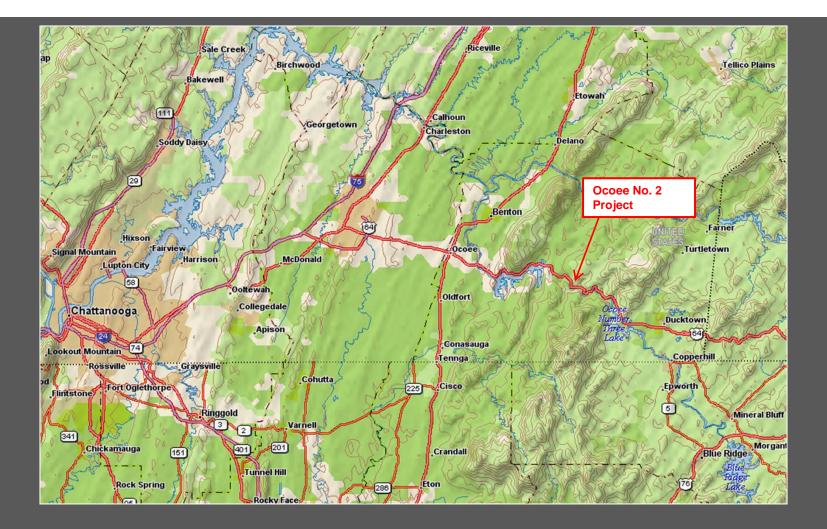

#### Ocoee No. 2 Flume Rockslide Stabilization Project Location

#### Ocoee No. 2 Flume Rockslide Stabilization Project Location

**Emergency Response- Stability Evaluation** 

**Stabilization Design** 

Limited field data was collected from site:

- Wilhite Formation of the Walden Creek Group, Ocoee Super Group (Phyllite)
- Structural data of rock mass including cleavage planes and joints
- This data was used to develop assumptions for stabilization design
- Design calculations based on USACE EM 1110-1-2907, "Engineering and Design: Rock Reinforcement"
- Initial Stabilization Scope of Work included:
  - Scaling and Grubbing
  - Rock Bolting