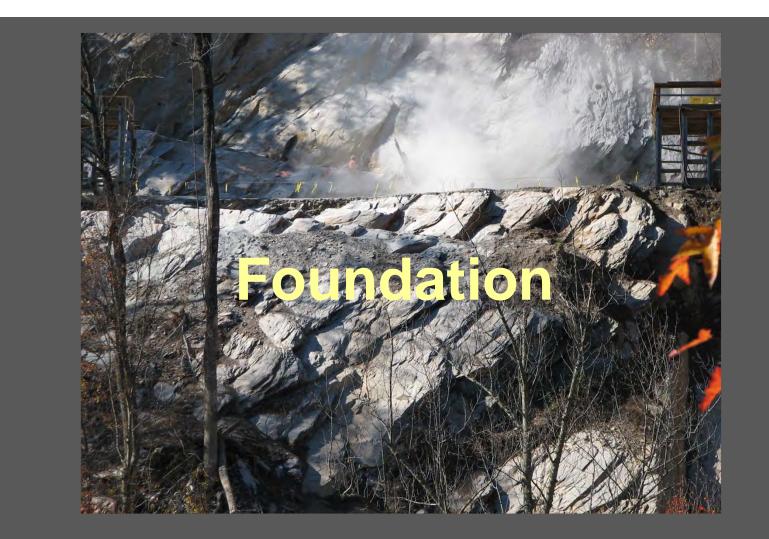

anes and joints
- This data was used to develop assumptions for stabilization design
- Design calculations based on USACE EM 1110-1-2907, "Engineering and Design: Rock Reinforcement"
- Initial Stabilization Scope of Work included:
  - Scaling and Grubbing
  - Rock Bolting





#### Ocoee No. 2 Flume Rockslide Stabilization Scaling and Grubbing























#### Ocoee No. 2 Flume Rockslide Stabilization Mechanical Anchors



#### Ocoee No. 2 Flume Rockslide Stabilization Grouted Anchors



#### Ocoee No. 2 Flume Rockslide Stabilization Grouted Anchors











#### Ocoee No. 2 Flume Rockslide Stabilization Testing and Post Tensioning







## April 29, 2010





## July 19, 2010





### August 13, 2010





### August 28, 2010 Debris Monitoring





### November 18, 2010









#### Ocoee No. 2 Flume Rockslide Stabilization Foundation Grade Beams





#### Ocoee No. 2 Flume Rockslide Stabilization Lower Bluff Reinforcement