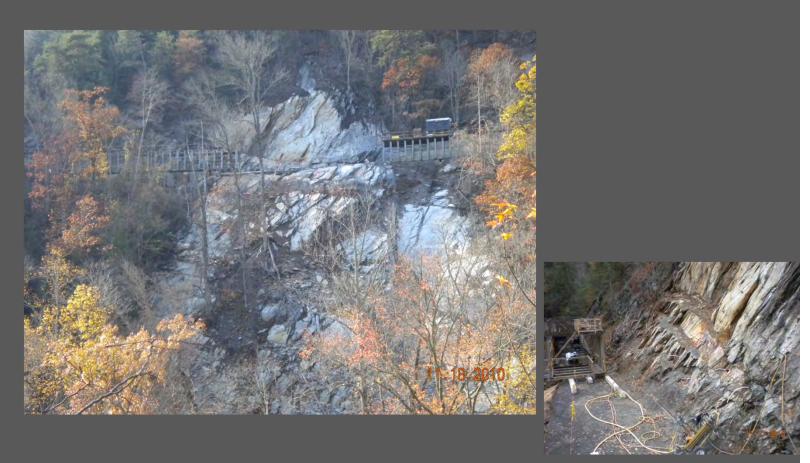

e planes and joints
- This data was used to develop assumptions for stabilization design
- Design calculations based on USACE EM 1110-1-2907, "Engineering and Design: Rock Reinforcement"
- Initial Stabilization Scope of Work included:
  - Scaling and Grubbing
  - Rock Bolting





#### Ocoee No. 2 Flume Rockslide Stabilization Scaling and Grubbing























#### Ocoee No. 2 Flume Rockslide Stabilization Mechanical Anchors



#### Ocoee No. 2 Flume Rockslide Stabilization Grouted Anchors



#### Ocoee No. 2 Flume Rockslide Stabilization Grouted Anchors











#### Ocoee No. 2 Flume Rockslide Stabilization Testing and Post Tensioning







## April 29, 2010





## July 19, 2010





### August 13, 2010





### August 28, 2010 Debris Monitoring





### November 18, 2010









#### Ocoee No. 2 Flume Rockslide Stabilization Foundation Grade Beams





#### Ocoee No. 2 Flume Rockslide Stabilization Lower Bluff Reinforcement