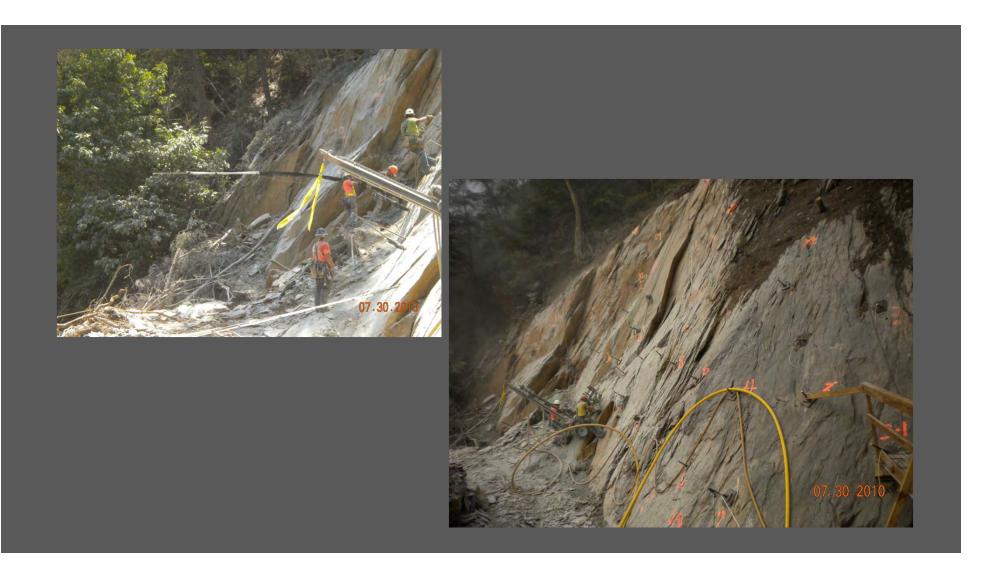

Stability Evaluation** 







**Stabilization Design** 

Limited field data was collected from site:

- Wilhite Formation of the Walden Creek Group, Ocoee Super Group (Phyllite)
- Structural data of rock mass including cleavage planes and joints
- This data was used to develop assumptions for stabilization design
- Design calculations based on USACE EM 1110-1-2907, "Engineering and Design: Rock Reinforcement"
- Initial Stabilization Scope of Work included:
  - Scaling and Grubbing
  - Rock Bolting





#### Ocoee No. 2 Flume Rockslide Stabilization Scaling and Grubbing























#### Ocoee No. 2 Flume Rockslide Stabilization Mechanical Anchors



#### Ocoee No. 2 Flume Rockslide Stabilization Grouted Anchors



#### Ocoee No. 2 Flume Rockslide Stabilization Grouted Anchors











#### Ocoee No. 2 Flume Rockslide Stabilization Testing and Post Tensioning







## April 29, 2010





## July 19, 2010





### August 13, 2010





### August 28, 2010 Debris Monitoring





### November 18, 2010









#### Ocoee No. 2 Flume Rockslide Stabilization Foundation Grade Beams





#### Ocoee No. 2 Flume Rockslide Stabilization Lower Bluff Reinforcement