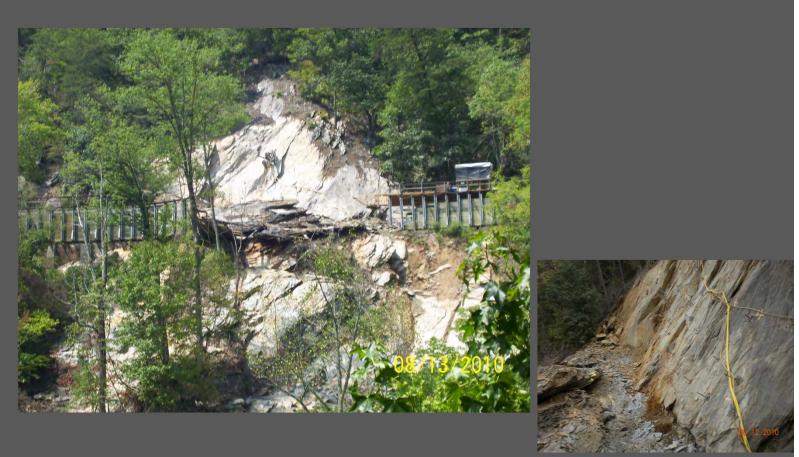

uper Group (Phyllite)
- Structural data of rock mass including cleavage planes and joints
- This data was used to develop assumptions for stabilization design
- Design calculations based on USACE EM 1110-1-2907, "Engineering and Design: Rock Reinforcement"
- Initial Stabilization Scope of Work included:
  - Scaling and Grubbing
  - Rock Bolting





#### Ocoee No. 2 Flume Rockslide Stabilization Scaling and Grubbing























#### Ocoee No. 2 Flume Rockslide Stabilization Mechanical Anchors



#### Ocoee No. 2 Flume Rockslide Stabilization Grouted Anchors



#### Ocoee No. 2 Flume Rockslide Stabilization Grouted Anchors











#### Ocoee No. 2 Flume Rockslide Stabilization Testing and Post Tensioning







## April 29, 2010





## July 19, 2010





### August 13, 2010





### August 28, 2010 Debris Monitoring





### November 18, 2010









#### Ocoee No. 2 Flume Rockslide Stabilization Foundation Grade Beams





#### Ocoee No. 2 Flume Rockslide Stabilization Lower Bluff Reinforcement