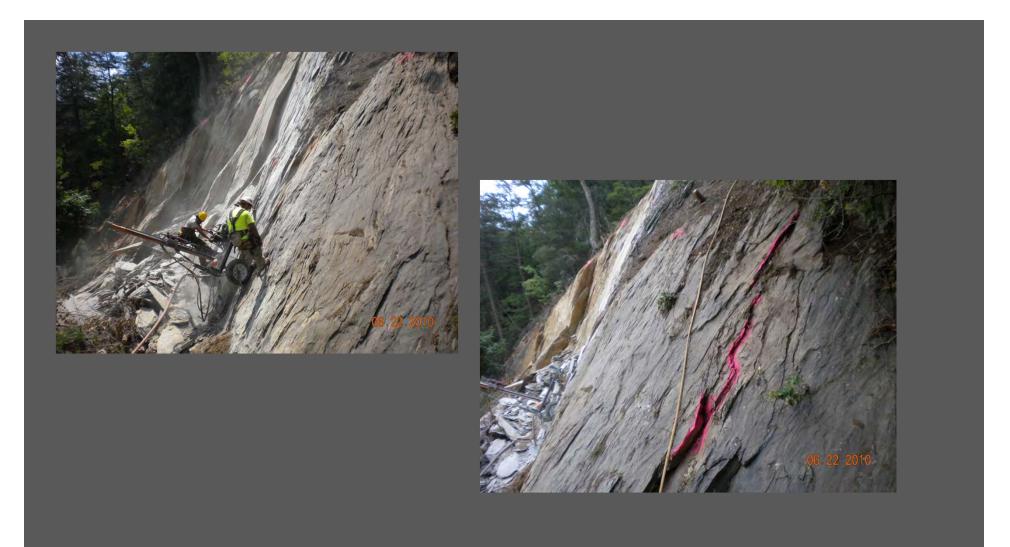

#### Ocoee No. 2 Flume Rockslide Stabilization Project Location





#### Ocoee No. 2 Flume Rockslide Stabilization Project Location











**Emergency Response- Stability Evaluation** 







**Stabilization Design** 

Limited field data was collected from site:

- Wilhite Formation of the Walden Creek Group, Ocoee Super Group (Phyllite)
- Structural data of rock mass including cleavage planes and joints
- This data was used to develop assumptions for stabilization design
- Design calculations based on USACE EM 1110-1-2907, "Engineering and Design: Rock Reinforcement"
- Initial Stabilization Scope of Work included:
  - Scaling and Grubbing
  - Rock Bolting





#### Ocoee No. 2 Flume Rockslide Stabilization Scaling and Grubbing























#### Ocoee No. 2 Flume Rockslide Stabilization Mechanical Anchors



#### Ocoee No. 2 Flume Rockslide Stabilization Grouted Anchors



#### Ocoee No. 2 Flume Rockslide Stabilization Grouted Anchors











#### Ocoee No. 2 Flume Rockslide Stabilization Testing and Post Tensioning







## April 29, 2010





## July 19, 2010





### August 13, 2010





### August 28, 2010 Debris Monitoring





### November 18, 2010









#### Ocoee No. 2 Flume Rockslide Stabilization Foundation Grade Beams





#### Ocoee No. 2 Flume Rockslide Stabilization Lower Bluff Reinforcement