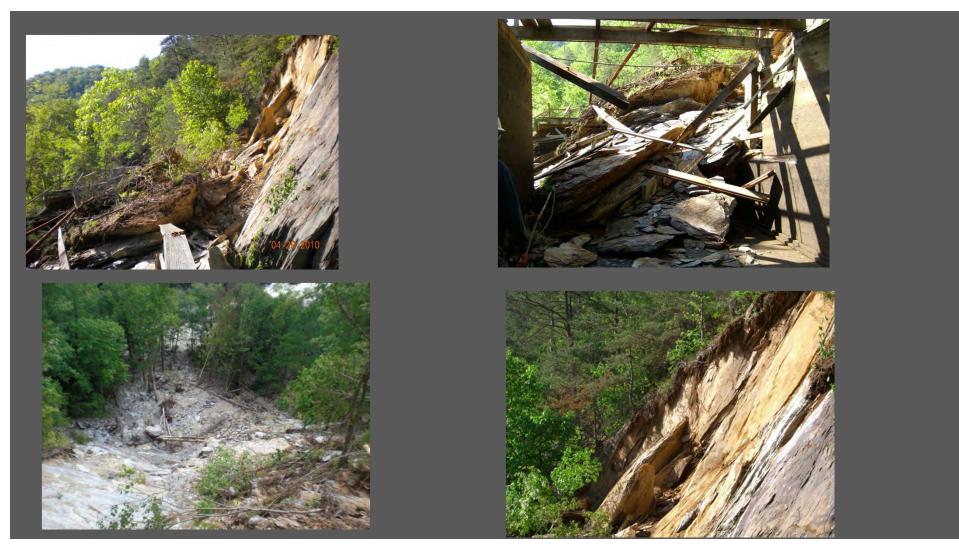

#### Ocoee No. 2 Flume Rockslide Stabilization Project Location





#### Ocoee No. 2 Flume Rockslide Stabilization Project Location











**Emergency Response- Stability Evaluation** 







**Stabilization Design** 

Limited field data was collected from site:

- Wilhite Formation of the Walden Creek Group, Ocoee Super Group (Phyllite)
- Structural data of rock mass including cleavage planes and joints
- This data was used to develop assumptions for stabilization design
- Design calculations based on USACE EM 1110-1-2907, "Engineering and Design: Rock Reinforcement"
- Initial Stabilization Scope of Work included:
  - Scaling and Grubbing
  - Rock Bolting





#### Ocoee No. 2 Flume Rockslide Stabilization Scaling and Grubbing























#### Ocoee No. 2 Flume Rockslide Stabilization Mechanical Anchors



#### Ocoee No. 2 Flume Rockslide Stabilization Grouted Anchors



#### Ocoee No. 2 Flume Rockslide Stabilization Grouted Anchors











#### Ocoee No. 2 Flu