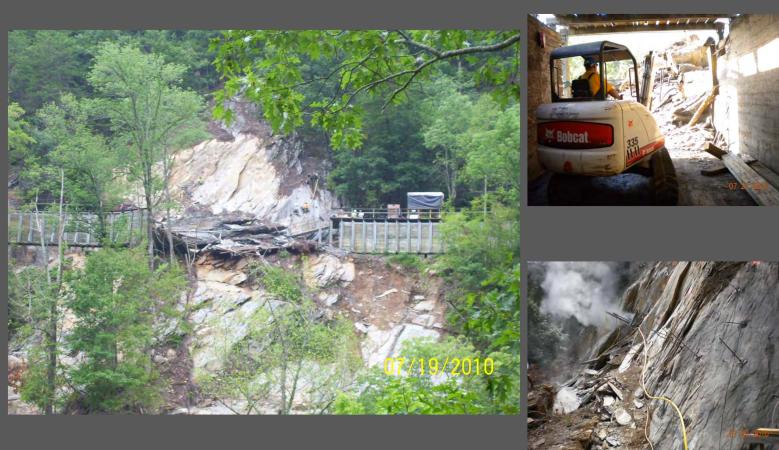

lden Creek Group, Ocoee Super Group (Phyllite)
- Structural data of rock mass including cleavage planes and joints
- This data was used to develop assumptions for stabilization design
- Design calculations based on USACE EM 1110-1-2907, "Engineering and Design: Rock Reinforcement"
- Initial Stabilization Scope of Work included:
  - Scaling and Grubbing
  - Rock Bolting





#### Ocoee No. 2 Flume Rockslide Stabilization Scaling and Grubbing























#### Ocoee No. 2 Flume Rockslide Stabilization Mechanical Anchors



#### Ocoee No. 2 Flume Rockslide Stabilization Grouted Anchors



#### Ocoee No. 2 Flume Rockslide Stabilization Grouted Anchors











#### Ocoee No. 2 Flume Rockslide Stabilization Testing and Post Tensioning







## April 29, 2010





## July 19, 2010





### August 13, 2010





### August 28, 2010 Debris Monitoring





### November 18, 2010









#### Ocoee No. 2 Flume Rockslide Stabilization Foundation Grade Beams





#### Ocoee No. 2 Flume Rockslide Stabilization Lower Bluff Reinforcement