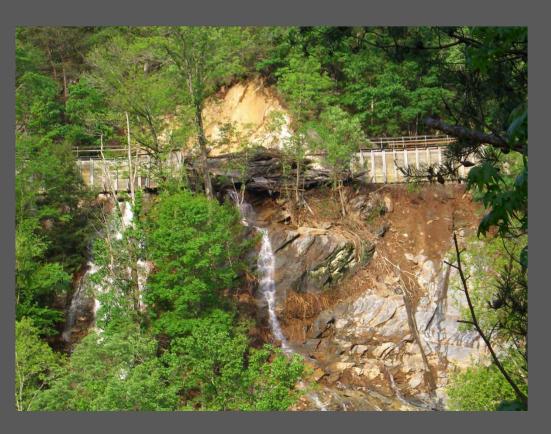

te Formation of the Walden Creek Group, Ocoee Super Group (Phyllite)
- Structural data of rock mass including cleavage planes and joints
- This data was used to develop assumptions for stabilization design
- Design calculations based on USACE EM 1110-1-2907, "Engineering and Design: Rock Reinforcement"
- Initial Stabilization Scope of Work included:
  - Scaling and Grubbing
  - Rock Bolting





#### Ocoee No. 2 Flume Rockslide Stabilization Scaling and Grubbing























#### Ocoee No. 2 Flume Rockslide Stabilization Mechanical Anchors



#### Ocoee No. 2 Flume Rockslide Stabilization Grouted Anchors



#### Ocoee No. 2 Flume Rockslide Stabilization Grouted Anchors











#### Ocoee No. 2 Flume Rockslide Stabilization Testing and Post Tensioning







## April 29, 2010





## July 19, 2010





### August 13, 2010





### August 28, 2010 Debris Monitoring





### November 18, 2010









#### Ocoee No. 2 Flume Rockslide Stabilization Foundation Grade Beams





#### Ocoee No. 2 Flume Rockslide Stabilization Lower Bluff Reinforcement