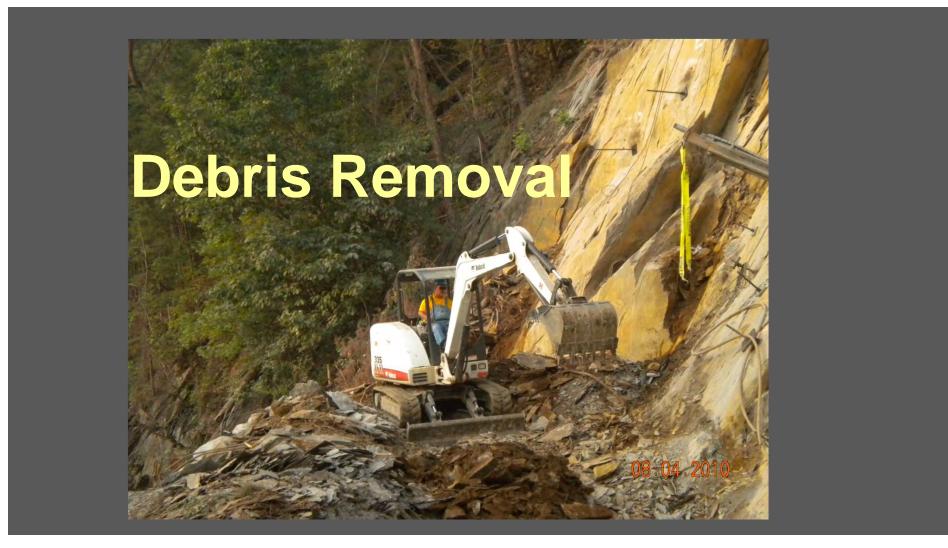

ted from site:

- Wilhite Formation of the Walden Creek Group, Ocoee Super Group (Phyllite)
- Structural data of rock mass including cleavage planes and joints
- This data was used to develop assumptions for stabilization design
- Design calculations based on USACE EM 1110-1-2907, "Engineering and Design: Rock Reinforcement"
- Initial Stabilization Scope of Work included:
  - Scaling and Grubbing
  - Rock Bolting





#### Ocoee No. 2 Flume Rockslide Stabilization Scaling and Grubbing























#### Ocoee No. 2 Flume Rockslide Stabilization Mechanical Anchors



#### Ocoee No. 2 Flume Rockslide Stabilization Grouted Anchors



#### Ocoee No. 2 Flume Rockslide Stabilization Grouted Anchors











#### Ocoee No. 2 Flume Rockslide Stabilization Testing and Post Tensioning







## April 29, 2010





## July 19, 2010





### August 13, 2010





### August 28, 2010 Debris Monitoring





### November 18, 2010









#### Ocoee No. 2 Flume Rockslide Stabilization Foundation Grade Beams





#### Ocoee No. 2 Flume Rockslide Stabilization Lower Bluff Reinforcement