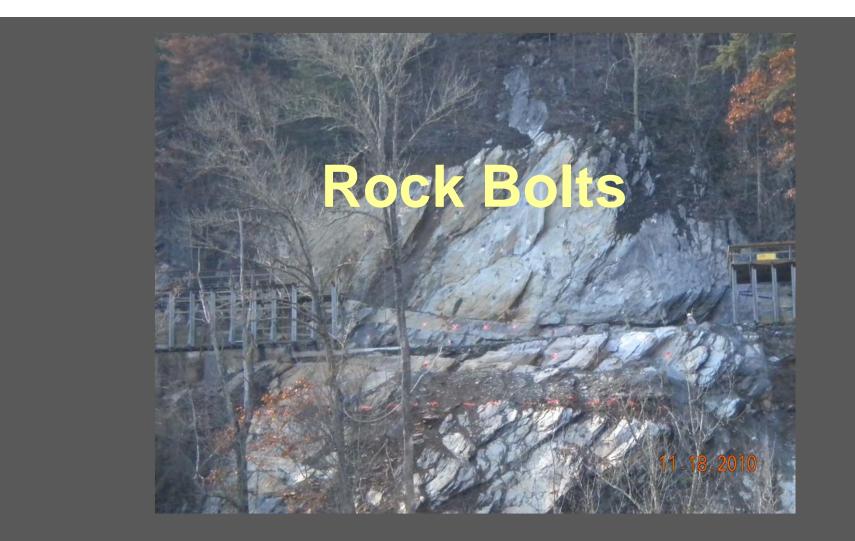

#### Ocoee No. 2 Flume Rockslide Stabilization Project Location





#### Ocoee No. 2 Flume Rockslide Stabilization Project Location











**Emergency Response- Stability Evaluation** 







**Stabilization Design** 

Limited field data was collected from site:

- Wilhite Formation of the Walden Creek Group, Ocoee Super Group (Phyllite)
- Structural data of rock mass including cleavage planes and joints
- This data was used to develop assumptions for stabilization design
- Design calculations based on USACE EM 1110-1-2907, "Engineering and Design: Rock Reinforcement"
- Initial Stabilization Scope of Work included:
  - Scaling and Grubbing
  - Rock Bolting





#### Ocoee No. 2 Flume Rockslide Stabilization Scaling and Grubbing























#### Ocoee No. 2 Flume Rockslide Stabilization Mechanical Anchors



#### Ocoee No. 2 Flume Rockslide Stabilization Grouted Anchors



#### Ocoee No. 2 Flume Rockslide Stabilization Grouted Anchors











#### Ocoee No. 2 Flume Rockslide Stabilization Testing and Post Tensioning







## April 29, 2010





## July 19, 2010





### August 13, 2010





### August 28, 2010 Debris Monitoring





### November 18, 2010









#### Ocoee No. 2 Flume Rockslide Stabilization Foundation Grade Beams





#### Ocoee No. 2 Flume Rockslide Stabilization Lower Bluff Reinforcement