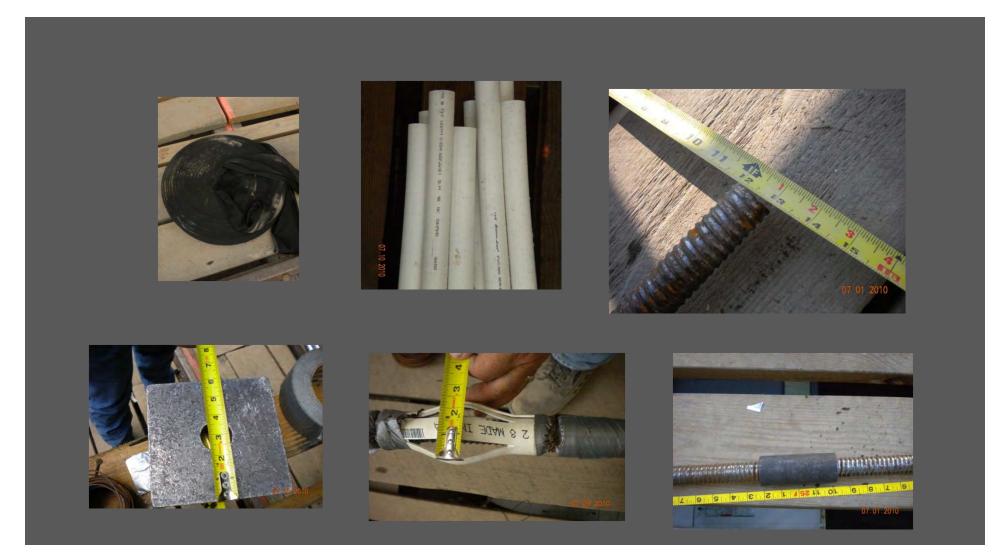

de Stabilization Project Location











**Emergency Response- Stability Evaluation** 







**Stabilization Design** 

Limited field data was collected from site:

- Wilhite Formation of the Walden Creek Group, Ocoee Super Group (Phyllite)
- Structural data of rock mass including cleavage planes and joints
- This data was used to develop assumptions for stabilization design
- Design calculations based on USACE EM 1110-1-2907, "Engineering and Design: Rock Reinforcement"
- Initial Stabilization Scope of Work included:
  - Scaling and Grubbing
  - Rock Bolting





#### Ocoee No. 2 Flume Rockslide Stabilization Scaling and Grubbing























#### Ocoee No. 2 Flume Rockslide Stabilization Mechanical Anchors



#### Ocoee No. 2 Flume Rockslide Stabilization Grouted Anchors



#### Ocoee No. 2 Flume Rockslide Stabilization Grouted Anchors











#### Ocoee No. 2 Flume Rockslide Stabilization Testing and Post Tensioning







## April 29, 2010





## July 19, 2010





### August 13, 2010





### August 28, 2010 Debris Monitoring





### November 18, 2010









#### Ocoee No. 2 Flume Rockslide Stabilization Foundation Grade Beams





#### Ocoee No. 2 Flume Rockslide Stabilization Lower Bluff Reinforcement