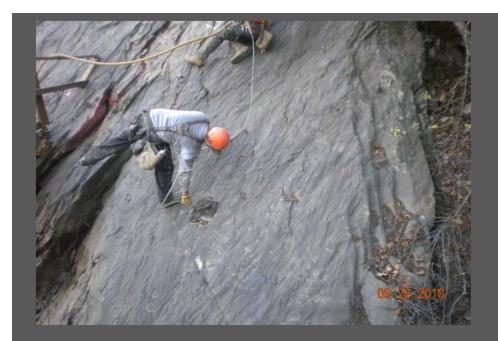

bility Evaluation** 







**Stabilization Design** 

Limited field data was collected from site:

- Wilhite Formation of the Walden Creek Group, Ocoee Super Group (Phyllite)
- Structural data of rock mass including cleavage planes and joints
- This data was used to develop assumptions for stabilization design
- Design calculations based on USACE EM 1110-1-2907, "Engineering and Design: Rock Reinforcement"
- Initial Stabilization Scope of Work included:
  - Scaling and Grubbing
  - Rock Bolting





#### Ocoee No. 2 Flume Rockslide Stabilization Scaling and Grubbing























#### Ocoee No. 2 Flume Rockslide Stabilization Mechanical Anchors



#### Ocoee No. 2 Flume Rockslide Stabilization Grouted Anchors



#### Ocoee No. 2 Flume Rockslide Stabilization Grouted Anchors











#### Ocoee No. 2 Flume Rockslide Stabilization Testing and Post Tensioning







## April 29, 2010





## July 19, 2010





### August 13, 2010





### August 28, 2010 Debris Monitoring





### November 18, 2010









#### Ocoee No. 2 Flume Rockslide Stabilization Foundation Grade Beams





#### Ocoee No. 2 Flume Rockslide Stabilization Lower Bluff Reinforcement