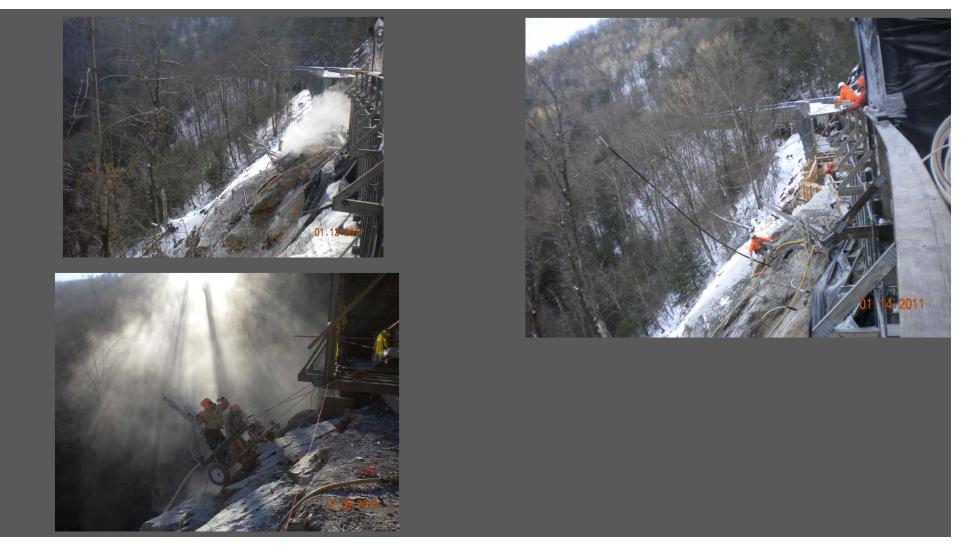

d Design: Rock Reinforcement"
- Initial Stabilization Scope of Work included:
  - Scaling and Grubbing
  - Rock Bolting





#### Ocoee No. 2 Flume Rockslide Stabilization Scaling and Grubbing























#### Ocoee No. 2 Flume Rockslide Stabilization Mechanical Anchors



#### Ocoee No. 2 Flume Rockslide Stabilization Grouted Anchors



#### Ocoee No. 2 Flume Rockslide Stabilization Grouted Anchors











#### Ocoee No. 2 Flume Rockslide Stabilization Testing and Post Tensioning







## April 29, 2010





## July 19, 2010





### August 13, 2010





### August 28, 2010 Debris Monitoring





### November 18, 2010









#### Ocoee No. 2 Flume Rockslide Stabilization Foundation Grade Beams





#### Ocoee No. 2 Flume Rockslide Stabilization Lower Bluff Reinforcement