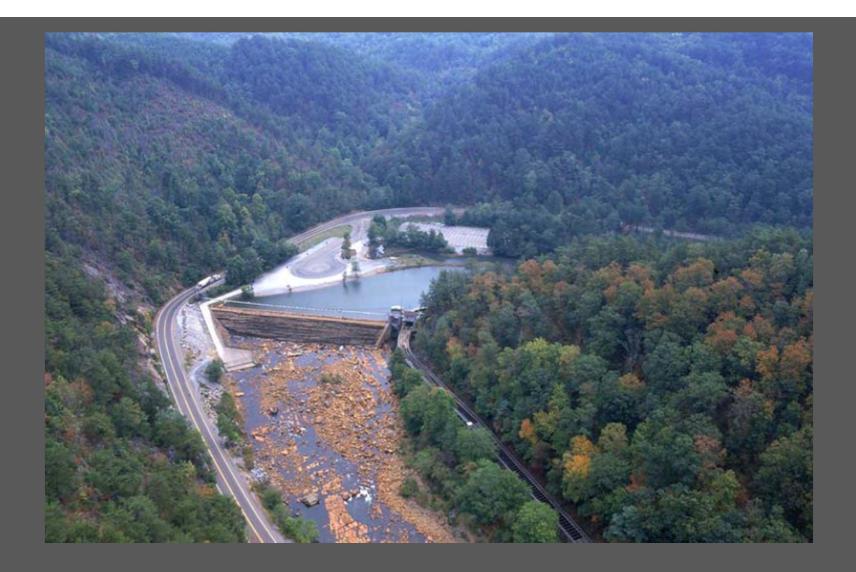

#### Ocoee No. 2 Flume Rockslide Stabilization Project Location





#### Ocoee No. 2 Flume Rockslide Stabilization Project Location











**Emergency Response- Stability Evaluation** 







**Stabilization Design** 

Limited field data was collected from site:

- Wilhite Formation of the Walden Creek Group, Ocoee Super Group (Phyllite)
- Structural data of rock mass including cleavage planes and joints
- This data was used to develop assumptions for stabilization design
- Design calculations based on USACE EM 1110-1-2907, "Engineering and Design: Rock Reinforcement"
- Initial Stabilization Scope of Work included:
  - Scaling and Grubbing
  - Rock Bolting





#### Ocoee No. 2 Flume Rockslide Stabilization Scaling and Grubbing























#### Ocoee No. 2 Flume Rocksli