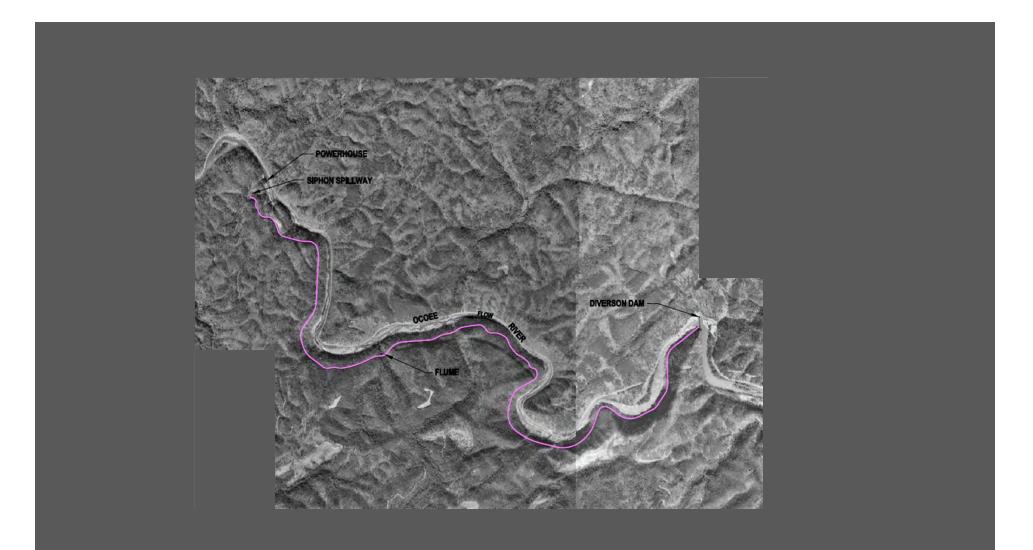

#### Ocoee No. 2 Flume Rockslide Stabilization Project Location

#### Ocoee No. 2 Flume Rockslide Stabilization Project Location

**Emergency Response- Stability Evaluation** 

**Stabilization Design** 

Limited field data was collected from site:

- Wilhite Formation of the Walden Creek Group, Ocoee Super Group (Phyllite)
- Structural data of rock mass including cleavage planes and joints
- This data was used to develop assumptions for stabilization design
- Design calculations based on USACE EM 1110-1-2907, "Engineering and Design: Rock Reinforcement"
- Initial Stabilization Scope of Work included:
  - Scaling and Grubbing
  - Rock Bolting