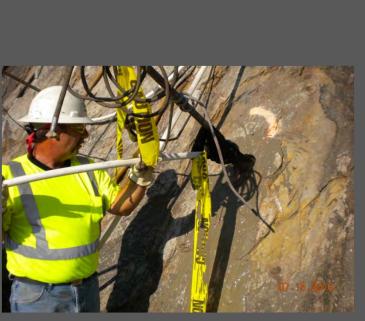

ty Evaluation** 







**Stabilization Design** 

Limited field data was collected from site:

- Wilhite Formation of the Walden Creek Group, Ocoee Super Group (Phyllite)
- Structural data of rock mass including cleavage planes and joints
- This data was used to develop assumptions for stabilization design
- Design calculations based on USACE EM 1110-1-2907, "Engineering and Design: Rock Reinforcement"
- Initial Stabilization Scope of Work included:
  - Scaling and Grubbing
  - Rock Bolting





#### Ocoee No. 2 Flume Rockslide Stabilization Scaling and Grubbing























#### Ocoee No. 2 Flume Rockslide Stabilization Mechanical Anchors



#### Ocoee No. 2 Flume Rockslide Stabilization Grouted Anchors



#### Ocoee No. 2 Flume Rockslide Stabilization Grouted Anchors











#### Ocoee No. 2 Flume Rockslide Stabilization Testing and Post Tensioning







## April 29, 2010





## July 19, 2010





### August 13, 2010





### August 28, 2010 Debris Monitoring





### November 18, 2010









#### Ocoee No. 2 Flume Rockslide Stabilization Foundation Grade Beams





#### Ocoee No. 2 Flume Rockslide Stabilization Lower Bluff Reinforcement