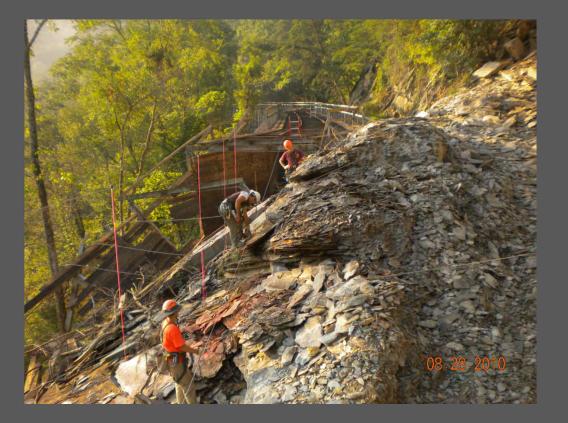

rock mass including cleavage planes and joints
- This data was used to develop assumptions for stabilization design
- Design calculations based on USACE EM 1110-1-2907, "Engineering and Design: Rock Reinforcement"
- Initial Stabilization Scope of Work included:
  - Scaling and Grubbing
  - Rock Bolting





#### Ocoee No. 2 Flume Rockslide Stabilization Scaling and Grubbing























#### Ocoee No. 2 Flume Rockslide Stabilization Mechanical Anchors



#### Ocoee No. 2 Flume Rockslide Stabilization Grouted Anchors



#### Ocoee No. 2 Flume Rockslide Stabilization Grouted Anchors











#### Ocoee No. 2 Flume Rockslide Stabilization Testing and Post Tensioning







## April 29, 2010





## July 19, 2010





### August 13, 2010





### August 28, 2010 Debris Monitoring





### November 18, 2010









#### Ocoee No. 2 Flume Rockslide Stabilization Foundation Grade Beams





#### Ocoee No. 2 Flume Rockslide Stabilization Lower Bluff Reinforcement