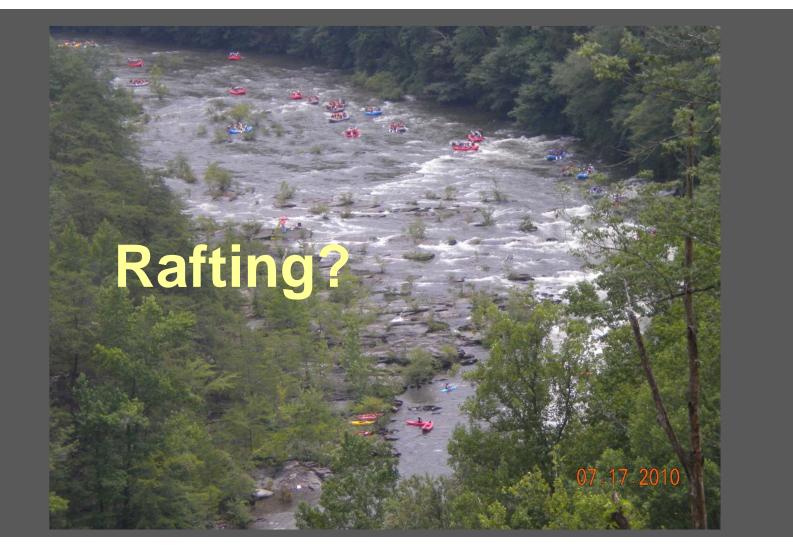

#### Ocoee No. 2 Flume Rockslide Stabilization Project Location





#### Ocoee No. 2 Flume Rockslide Stabilization Project Location











**Emergency Response- Stability Evaluation** 







**Stabilization Design** 

Limited field data was collected from site:

- Wilhite Formation of the Walden Creek Group, Ocoee Super Group (Phyllite)
- Structural data of rock mass including cleavage planes and joints
- This data was used to develop assumptions for stabilization design
- Design calculations based on USACE EM 1110-1-2907, "Engineering and Design: Rock Reinforcement"
- Initial Stabilization Scope of Work included:
  - Scaling and Grubbing
  - Rock Bolting





#### Ocoee No. 2 Flume Rockslide Stabilization Scaling and Grubbing























#### Ocoee No. 2 Flume Rockslide Stabilization Mechanical Anchors



#### Ocoee No. 2 Flume Rockslide Stabilization Grouted Anchors



#### Ocoee No. 2 Flume Rockslide Stabilization Grouted Anchors











#### Ocoee No. 2