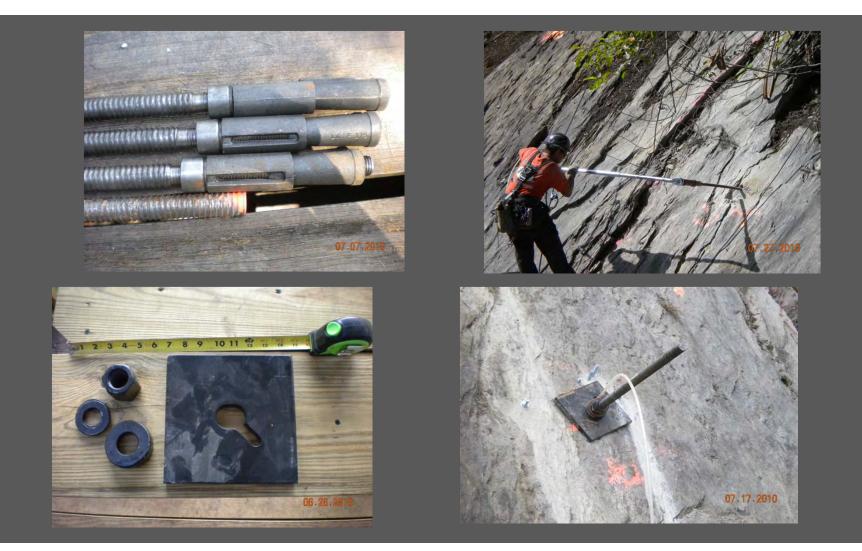

#### Ocoee No. 2 Flume Rockslide Stabilization Mechanical Anchors

#### Ocoee No. 2 Flume Rockslide Stabilization Grouted Anchors