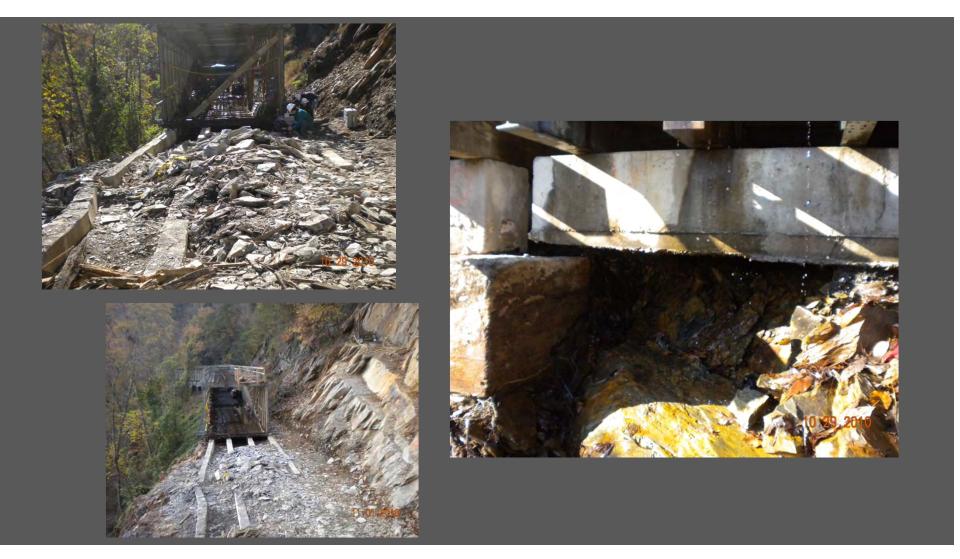

on design
- Design calculations based on USACE EM 1110-1-2907, "Engineering and Design: Rock Reinforcement"
- Initial Stabilization Scope of Work included:
  - Scaling and Grubbing
  - Rock Bolting





#### Ocoee No. 2 Flume Rockslide Stabilization Scaling and Grubbing























#### Ocoee No. 2 Flume Rockslide Stabilization Mechanical Anchors



#### Ocoee No. 2 Flume Rockslide Stabilization Grouted Anchors



#### Ocoee No. 2 Flume Rockslide Stabilization Grouted Anchors











#### Ocoee No. 2 Flume Rockslide Stabilization Testing and Post Tensioning







## April 29, 2010





## July 19, 2010





### August 13, 2010





### August 28, 2010 Debris Monitoring





### November 18, 2010









#### Ocoee No. 2 Flume Rockslide Stabilization Foundation Grade Beams





#### Ocoee No. 2 Flume Rockslide Stabilization Lower Bluff Reinforcement