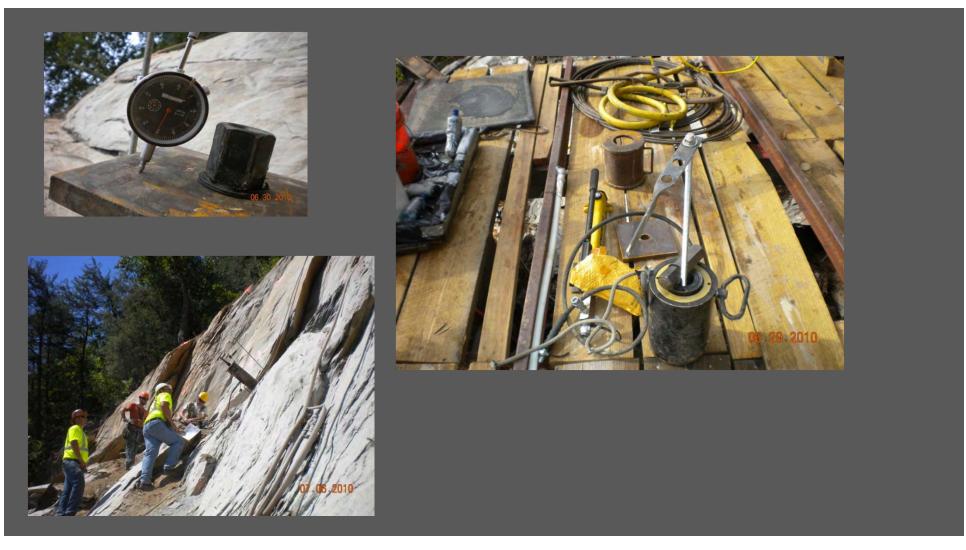

ected from site:

- Wilhite Formation of the Walden Creek Group, Ocoee Super Group (Phyllite)
- Structural data of rock mass including cleavage planes and joints
- This data was used to develop assumptions for stabilization design
- Design calculations based on USACE EM 1110-1-2907, "Engineering and Design: Rock Reinforcement"
- Initial Stabilization Scope of Work included:
  - Scaling and Grubbing
  - Rock Bolting





#### Ocoee No. 2 Flume Rockslide Stabilization Scaling and Grubbing























#### Ocoee No. 2 Flume Rockslide Stabilization Mechanical Anchors



#### Ocoee No. 2 Flume Rockslide Stabilization Grouted Anchors



#### Ocoee No. 2 Flume Rockslide Stabilization Grouted Anchors











#### Ocoee No. 2 Flume Rockslide Stabilization Testing and Post Tensioning







## April 29, 2010





## July 19, 2010





### August 13, 2010





### August 28, 2010 Debris Monitoring





### November 18, 2010









#### Ocoee No. 2 Flume Rockslide Stabilization Foundation Grade Beams





#### Ocoee No. 2 Flume Rockslide Stabilization Lower Bluff Reinforcement