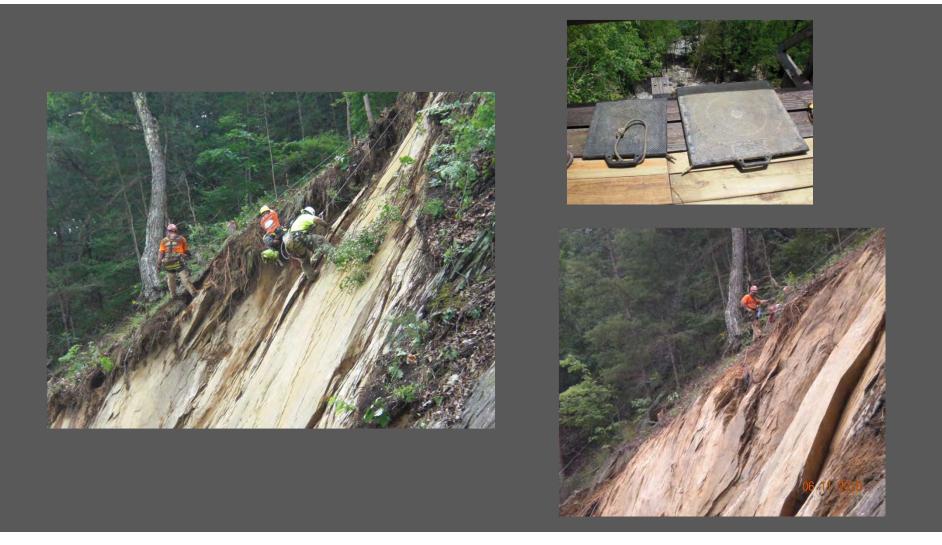

#### Ocoee No. 2 Flume Rockslide Stabilization Project Location





#### Ocoee No. 2 Flume Rockslide Stabilization Project Location











**Emergency Response- Stability Evaluation** 







**Stabilization Design** 

Limited field data was collected from site:

- Wilhite Formation of the Walden Creek Group, Ocoee Super Group (Phyllite)
- Structural data of rock mass including cleavage planes and joints
- This data was used to develop assumptions for stabilization design
- Design calculations based on USACE EM 1110-1-2907, "Engineering and Design: Rock Reinforcement"
- Initial Stabilization Scope of Work included:
  - Scaling and Grubbing
  - Rock Bolting





#### Ocoee No. 2 Flume Rockslide Stabilization Scaling and Grubbing























#### Ocoee No. 2 Flume Rockslide Stabilization Mechanical Anchors



#### Ocoee No. 2 Flume Rockslide Stabilization Grouted Anchors



#### Ocoee No. 2 Flume Rockslide Stabilization Grouted Anchors











#### Ocoee No. 2 Flume Rockslide Stabilization Testing and Post Tensioning







## April 29, 2010





## July 19, 2010





### August 13, 2010





### August 28, 2010 Debris Monitoring





### November 18, 2010









#### Ocoee No. 2 Flume Rockslide Stabilization Foundation Grade Beams





#### Ocoee No. 2 Flume Rockslide Stabilization Lower Bluff Reinforcement