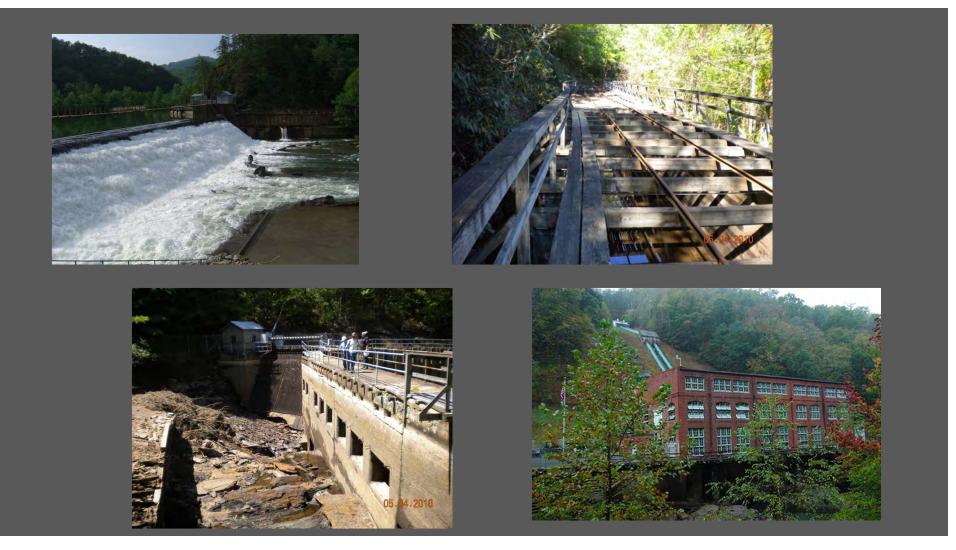

#### Ocoee No. 2 Flume Rockslide Stabilization Project Location

#### Ocoee No. 2 Flume Rockslide Stabilization Project Location

**Emergency Response- Stability Evaluation** 

**Stabilization Design** 

Limited field data was collected from site:

- Wilhite Formation of the Walden Creek Group, Ocoee Super Group (Phyllite)
- Structural data of rock mass including cleavage planes and joints
- This data was used to develop assumptions for stabilization design
- Design calculations based on USACE EM 1110-1-2907, "Engineering and Design: Rock Reinforcement"
- Initial Stabilization Scope of Work included:
  - Scaling and Grubbing
  - Rock Bolting